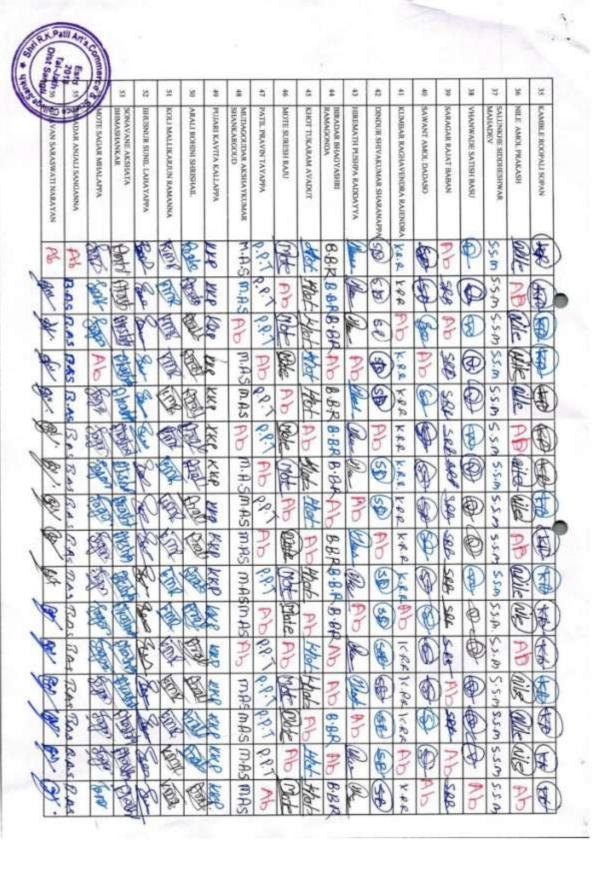

#### Atendance Sheet

| Sr.no. | Name of the students                | D<br>e<br>c | 3<br>Dec | 5<br>Dec | 6<br>Dec | 7<br>Dec | 8<br>Dec | 9<br>Dec | 10<br>Dec | 12<br>Dec | 13<br>Dec | 14<br>Dec | 15<br>Dec |
|--------|-------------------------------------|-------------|----------|----------|----------|----------|----------|----------|-----------|-----------|-----------|-----------|-----------|
| 1.     | KATRAL PRAKASH<br>MADANNA           | 03          | 0        | O'AL     | (Dy oth  | (Over)   | (D) (F)  | 0        | Ab        | 25        | 0,8       | Quit      | O. al     |
| 2.     | KULANGI PAVAN<br>PRABHAKAR          | 20          | Bren     | Paras    | Caran    | Para     | Pavar    | Para     | pava      | pares     |           | payaro    | paye      |
| 3.     | SAWANT ASMITA<br>MOHAN              | 00          | But      | Qued's   | Que      | Oct.     | Buch     | Beed!    | Ab        | Buch      | (Brown    | Burns     | B         |
| 4.     | MULLA ISMAIL<br>BADESAHEB           | 1.0         | 7.B.M    | (.e.m    | 1.0 m    | 1.6th    | 384      | 1.0M     | 7.8M      | 7.8.10    | 1.0.1     | 1-00      | 2.0       |
| 5.     | BIRADAR<br>BALACHANDRÁ<br>BABURAY   | 4           | By.      | 多        | 8        | 39       | BEA      | 型        | 些         | 多         | 殆         | 30        | 多         |
| 6.     | SHINGADE SUNIL<br>DASHARATH         | 0           | course   | Carriel  | SHEEL    | Sund     | und      | and      | geril     | Beren!    | Buil      | Ab        | 60.90     |
| 7.     | NAGANE<br>MAHESHWARI<br>SAMBHAJI    | P           | SP       | Bb       | 30-      | Jan .    | ghe      | ge       | Shr.      | gh.       | gen       | . Spe     | B         |
| 8.     | MORADI VIRESH<br>SURESH             | 18          | SEP.     | SER      | MA       | MA       | Mar      | YES      | Lor       | MAR       | 380°      | Sp        | ABO       |
| 9.     | VAGHOLI ANIL<br>SAHEBGOUDA          | prol        | pool     | Bul      | prol     | pril     | mil      | mil      | pril      | reil.     | pool      | pool      | Proil     |
| 10.    | KARAJANAGI<br>BASAVPOOJA<br>MAHADEV | Ke          | YHS      | YA       | Yex      | Yes      | voc.     | V4s      | Vas       | vin       | Vac.      | Ve.       | Vez,      |
| 11.    | WAGOLI ASHOK<br>GURUPAD             | lba,        | 100      | 1007-    | 10m2     | Bu-      | 135      | E805     | Ugu.      | 1900      | Ma.       | 090       | Ma        |
| 12.    | GEJJI ANAND<br>MURIGEPPA            | (KP)        | (Amary)  | Peng     | (Page)   | Popula   | Prog     | Den      | Cons      | pros      | pm9       | Com       | ong       |

| 13. | PAWAR LAXMIKANT<br>BHAIRAVNATH        | 010   | pla      | pla     | RIE       | No      | Ab              | Ule     | no    | Die       | RLE      | Ro     | RA       |
|-----|---------------------------------------|-------|----------|---------|-----------|---------|-----------------|---------|-------|-----------|----------|--------|----------|
| 14. | BHANDARKAVATE<br>VITTHAL BHIMRAY      | W     | Win.     | No.     | Marin     | Ab      | M. W.           | April 1 | die   | Spine     | Mar      | ship   | ahir     |
| 15. | MUCHANDI<br>SHASHIKALA<br>SHRISHAIL   | 3     | and the  | 85      | 88°       | 88°     | 488             | SAN     | 485   | Bb        | 850      | es.    | Db       |
| 16. | SUSALAD<br>BILENSIDDA<br>SHIVANNA     | (Des  | But      | B       | B         | B       | 0               | BB 1    | B     | B         | Bu       | B      | <b>B</b> |
| 17. | LONI RAJASHRI<br>BALAPPA              | MS.   | Jorg to  | 150     | dela      | 1000    | FED O           | 10/10   | 200   | 100       | 100      | 800    | 100      |
| 18. | SANADI SUKHADEV<br>SAMBHAJI           | 4     | 200      | eggs    | 90        | Sper    | 200             | 48      | 90    | cono      | 900      | AB     | gu       |
| 19. | BIRADAR<br>SOMANGOUNDA<br>SHANKAR     | 350   | 550      | 550     | 550       | 560     | 988             | 668     | 558   | 668       | 568      | 668    | 658      |
| 20. | KUMBAR ANAND<br>GANAPATI              | W     | BH       | GP.     | Ber       | GAP     | Cott            | BOAT    | 641   | EFF       | CA       | 09     | PA       |
| 21. | CHOUGULE<br>SUREKHA MAYAPPA           | W     | and a    | MP      | 000       | (C)     | 60              | Ab      | 100 A | OF I      | W        | 00     | 100      |
| 22. | GOBBI GANESH<br>PRABHULING            | 0,0   | Pope     | Photos  | pode      | pole    | Ph              | Poter   | Dodak | Derke     | Desku    | pode   | DE       |
| 23. | RUPANAVAR<br>YOGESH JAKKAPPA          | 40    | Boh      | Tel     | Sup       | Age.    | By              | 1804    | axes  | Ph        | your     | week   | yes      |
| 24. | ANKALKOT<br>SHIVASHANKAR<br>SHRISHAIL | ahe   | alega de | elside. | disto     | ahaista | dride           | digal   | daid. | the state | Stredal  | Svigal | de       |
| 25. | MADABHAVI<br>SACHIN SANGMESH          | Cal ! | Codes    | code    | Soules    | cochen  | col             | Sock    | Ab    | so ko     | code"    | Souli  | gol      |
| 26. | UMARANI<br>SHRIDHAR<br>MALLIKARJUN    | V     | W.       | 3 ac    | NO NO     | 300     | 3 Br            | ya.     | yo    | 40        | Jon Sept | 题      | 此        |
| 27. | SAWANT<br>DAYANAND<br>SHAHAJI         | 2×    | 203      | e got   | aged      | agrid.  | eg <sup>X</sup> | god X   | egy   | Ab        | 85ªX     | gg.k   | 28×      |
| 28. | KARAJAGI AKSHATA<br>SURESH            | K.Ag  | KAA      | K. AG   | K-AS      | ¥.AS    | v.AS            | KA5     | KAS   | K-45      | K-A-S    | K-A-S  | K-A      |
| 29. | KOTAGOND OMKAR<br>SANJAY              | \$    | gy       | ay c    | gr.       | BU      | Ox              | gr      | gy.   | GK        | Ot       | ge.    | OK       |
| 30. | BIRADAR MAHESH<br>MAHADEV             | M     | 19g      | 19/4    | My        | My      | My              | My      | My    | My        | My       | 12/2   | M        |
| 31. | TUPSOUNDARYA<br>SHREYASH<br>MAHADEV   | Sept. | Six Six  | egin    | Sold Sold | em?     | 49mil           | Bb      | Shi   | an.T      | SW.T     | Ab     | gre gre  |
| 32. | BIRADAR SACHIN<br>MALLIKARJUN         | 30k   | Sol      | Sob     | Sub       | ВЬ      | Sole            | Sep     | Seb   | Enk       | Bb       | She .  | Tenh.    |
| 33. | JAMAGOND<br>BHIMANNA<br>MALLIKARJUN   | N.    | Bline    | akins.  | elma      | Dhina   | Rhina           | chim    | phina | Rhino     | elima    | d) mer | Bhim     |

| 40. | AKKI VINOD ARUN                   | EL.  | MR    | ALC.  | AND   | ALP   | ANR   | PHE    | Mb    | PP.  | AR    | Pro   | AVR  |
|-----|-----------------------------------|------|-------|-------|-------|-------|-------|--------|-------|------|-------|-------|------|
| 39. | RATHOD SANDESH<br>GOVIND          | 50"  | 584   | Sgr   | Seri  | Sor   | ST    | Syr    | Sgr   | Si   | Sgr   | Syr   | Syr  |
| 38. | AWATI<br>VIJAYALAXMI<br>CHANNAPPA | 426  | V-C-R | w.C.A | 4-C.A | V.C.# | y.C.A | y-c-A  | V.C.A | YC-P | v.c.p | v.c.a | 4.0  |
| 37. | MALHALKAR ARUN<br>BABASO          | Agr  | Asm   | Pan   | Aim   | Agra  | Bb    | Amn    | Amo   | Aim  | Am    | Aim   | Air  |
| 36. | SUTAR SONALI<br>RAJENDRA          | EX.  | SK.   | Sel.  | SEL   | Sel.  | 8     | SER    | SK    | 贴    | SK    | SER.  | SH   |
| 35. | SHINDE VAIBHAV<br>VILAS           | 106  | V.¥5  | v-v-5 | V-V-5 | v.v5  | v.v.5 | v. V.5 | v-V-5 | v.v5 | v-V4  | Y-1/5 | V-U- |
| 34. | KOLAKAR<br>BASAVARAJ<br>RAJAPPA   | Boks | Bok.  | Bok   | Ball  | Bak   | Bok   | Bak    | Bl    | 肚上   | Fok   | Bak   | D-I  |