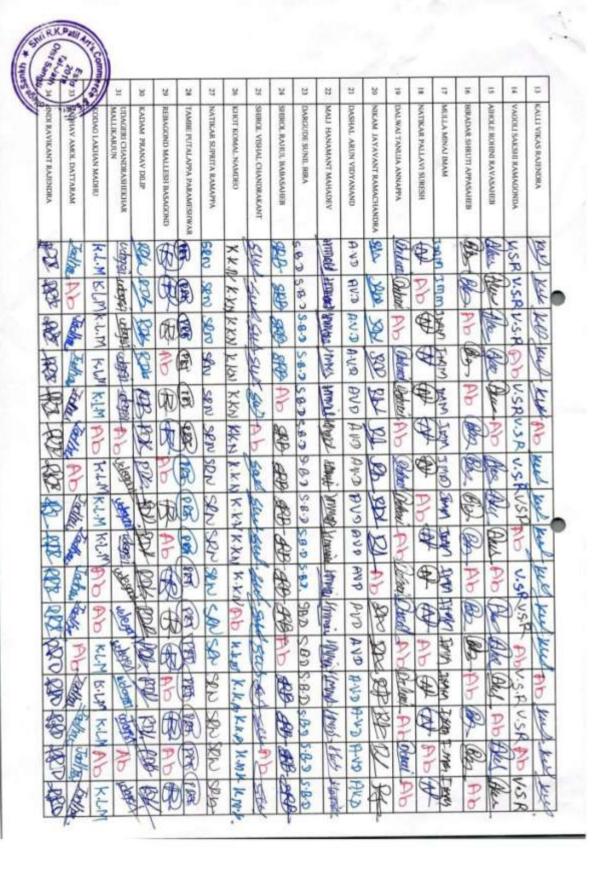

#### Atendance Sheet

| Sr.no. | Name of the students                | D<br>e<br>c | 3<br>Dec | 5<br>Dec | 6<br>Dec | 7<br>Dec | 8<br>Dec | 9<br>Dec | 10<br>Dec | 12<br>Dec | 13<br>Dec | 14<br>Dec | 15<br>Dec |
|--------|-------------------------------------|-------------|----------|----------|----------|----------|----------|----------|-----------|-----------|-----------|-----------|-----------|
| 1.     | KATRAL PRAKASH<br>MADANNA           | 03          | 0        | O'AL     | (Dy oth  | (Over)   | (D) (F)  | 0        | Ab        | 25        | 0,8       | Quit      | O. al     |
| 2.     | KULANGI PAVAN<br>PRABHAKAR          | 20          | Bren     | Paras    | Caran    | Para     | Pavar    | Para     | pava      | pares     |           | payaro    | paye      |
| 3.     | SAWANT ASMITA<br>MOHAN              | 00          | But      | Qued's   | Que      | Oct.     | Buch     | Beed!    | Ab        | Buch      | (Brown    | Burns     | B         |
| 4.     | MULLA ISMAIL<br>BADESAHEB           | 1.0         | 7.B.M    | (.e.m    | 1.0 m    | 1.6th    | 384      | 1.0M     | 7.8M      | 7.8.10    | 1.0.1     | 1-00      | 2.0       |
| 5.     | BIRADAR<br>BALACHANDRÁ<br>BABURAY   | 4           | By.      | 多        | 8        | 39       | BEA      | 型        | 些         | 多         | 殆         | 30        | 多         |
| 6.     | SHINGADE SUNIL<br>DASHARATH         | 0           | course   | Carriel  | SHEEL    | Sund     | und      | and      | geril     | Beren!    | Buil      | Ab        | 60.90     |
| 7.     | NAGANE<br>MAHESHWARI<br>SAMBHAJI    | P           | SP       | Bb       | 30-      | Jan .    | ghe      | ge       | Shr.      | gh.       | gen       | . Spe     | B         |
| 8.     | MORADI VIRESH<br>SURESH             | 18          | SEP.     | SER      | MA       | MA       | Mar      | YES      | Lor       | MAR       | 380°      | Sp        | ABO       |
| 9.     | VAGHOLI ANIL<br>SAHEBGOUDA          | prol        | pool     | Bul      | prol     | pril     | mil      | mil      | pril      | reil.     | pool      | pool      | Proil     |
| 10.    | KARAJANAGI<br>BASAVPOOJA<br>MAHADEV | Ke          | YHS      | YA       | Yex      | Yes      | voc.     | V4s      | Vas       | vin       | Vac.      | Ve.       | Vez,      |
| 11.    | WAGOLI ASHOK<br>GURUPAD             | lba,        | 100      | 1007-    | 10m2     | Bu-      | 135      | E805     | Ugu.      | 1900      | Ma.       | 090       | Ma        |
| 12.    | GEJJI ANAND<br>MURIGEPPA            | (KP)        | (Amary)  | Peng     | (Page)   | Popula   | Prog     | Den      | Cons      | pros      | pm9       | Com       | ong       |

| 13. | PAWAR LAXMIKANT<br>BHAIRAVNATH        | 010   | pla      | pla     | RIE       | No      | Ab              | Ule     | no    | Die       | RLE      | Ro     | RA       |
|-----|---------------------------------------|-------|----------|---------|-----------|---------|-----------------|---------|-------|-----------|----------|--------|----------|
| 14. | BHANDARKAVATE<br>VITTHAL BHIMRAY      | W     | Win.     | No.     | Marin     | Ab      | M. W.           | April 1 | die   | Spine     | Mar      | ship   | ahir     |
| 15. | MUCHANDI<br>SHASHIKALA<br>SHRISHAIL   | 3     | and the  | 85      | 88°       | 88°     | 488             | SAN     | 485   | Bb        | 850      | es.    | Db       |
| 16. | SUSALAD<br>BILENSIDDA<br>SHIVANNA     | (Des  | But      | B       | B         | B       | 0               | BB 1    | B     | B         | Bu       | B      | <b>B</b> |
| 17. | LONI RAJASHRI<br>BALAPPA              | MS.   | Jorg to  | 150     | dela      | 1000    | FED O           | 10/10   | 200   | 100       | 100      | 800    | 100      |
| 18. | SANADI SUKHADEV<br>SAMBHAJI           | 4     | 200      | eggs    | 90        | Sper    | 200             | 48      | 90    | cono      | 900      | AB     | gu       |
| 19. | BIRADAR<br>SOMANGOUNDA<br>SHANKAR     | 350   | 550      | 550     | 550       | 560     | 988             | 668     | 558   | 668       | 568      | 668    | 658      |
| 20. | KUMBAR ANAND<br>GANAPATI              | W     | BH       | GP.     | Ber       | GAP     | Cott            | BOAT    | 641   | EFF       | CA       | 09     | PA       |
| 21. | CHOUGULE<br>SUREKHA MAYAPPA           | W     | and a    | MP      | 000       | (C)     | 60              | Ab      | 100 A | OF I      | W        | 00     | 100      |
| 22. | GOBBI GANESH<br>PRABHULING            | 0,0   | Pope     | Photos  | pode      | pole    | Ph              | Poter   | Dodak | Derke     | Desku    | pode   | DE       |
| 23. | RUPANAVAR<br>YOGESH JAKKAPPA          | 40    | Boh      | Tel     | Sup       | Age.    | By              | 1804    | axes  | Ph        | your     | week   | yes      |
| 24. | ANKALKOT<br>SHIVASHANKAR<br>SHRISHAIL | ahe   | alega de | elside. | disto     | ahaista | dride           | digal   | daid. | the state | Stredal  | Svigal | de       |
| 25. | MADABHAVI<br>SACHIN SANGMESH          | Cal ! | Codes    | code    | Soules    | cochen  | col             | Sock    | Ab    | so ko     | code"    | Souli  | gol      |
| 26. | UMARANI<br>SHRIDHAR<br>MALLIKARJUN    | V     | W.       | 3 ac    | NO NO     | 300     | 3 Br            | ya.     | yo    | 40        | Jon Sept | 题      | 此        |
| 27. | SAWANT<br>DAYANAND<br>SHAHAJI         | 2×    | 203      | e got   | aged      | agrid.  | eg <sup>X</sup> | god X   | egy   | Ab        | 85ªX     | gg.k   | 28×      |
| 28. | KARAJAGI AKSHATA<br>SURESH            | K.Ag  | KAA      | K. AG   | K-AS      | ¥.AS    | v.AS            | KA5     | KAS   | K-45      | K-A-S    | K-A-S  | K-A      |
| 29. | KOTAGOND OMKAR<br>SANJAY              | \$    | gy       | ay c    | gr.       | BU      | Ox              | gr      | gy.   | GK        | Ot       | ge.    | OK       |
| 30. | BIRADAR MAHESH<br>MAHADEV             | M     | 19g      | 19/4    | My        | My      | My              | My      | My    | My        | My       | 12/2   | M        |
| 31. | TUPSOUNDARYA<br>SHREYASH<br>MAHADEV   | Sept. | Six Six  | egin    | Sold Sold | em?     | 49mil           | Bb      | Shi   | an.T      | SW.T     | Ab     | gre gre  |
| 32. | BIRADAR SACHIN<br>MALLIKARJUN         | 30k   | Sol      | Sob     | Sub       | ВЬ      | Sole            | Sep     | Seb   | Enk       | Bb       | She .  | Tenh.    |
| 33. | JAMAGOND<br>BHIMANNA<br>MALLIKARJUN   | N.    | Bline    | akins.  | elma      | Dhina   | Rhina           | chim    | phina | Rhino     | elima    | d) mer | Bhim     |

| 40. | AKKI VINOD ARUN                   | EL.  | MR    | ALC.  | AND   | ALP   | ANR   | PHE    | Mb    | PP.  | AR    | Pro   | AVR  |
|-----|-----------------------------------|------|-------|-------|-------|-------|-------|--------|-------|------|-------|-------|------|
| 39. | RATHOD SANDESH<br>GOVIND          | 50"  | 584   | Sgr   | Seri  | Sor   | ST    | Syr    | Sgr   | Si   | Sgr   | Syr   | Syr  |
| 38. | AWATI<br>VIJAYALAXMI<br>CHANNAPPA | 426  | V-C-R | w.C.A | 4-C.A | V.C.# | y.C.A | y-c-A  | V.C.A | YC-P | v.c.p | v.c.a | 4.0  |
| 37. | MALHALKAR ARUN<br>BABASO          | Agr  | Asm   | Pan   | Aim   | Agra  | Bb    | Amn    | Amo   | Aim  | Am    | Aim   | Air  |
| 36. | SUTAR SONALI<br>RAJENDRA          | EX.  | SK.   | Sel.  | SEL   | Sel.  | 8     | SER    | SK    | 贴    | SK    | SER.  | SH   |
| 35. | SHINDE VAIBHAV<br>VILAS           | 106  | V.¥5  | v-v-5 | V-V-5 | v.v5  | v.v.5 | v. V.5 | v-V-5 | v.v5 | v-V4  | Y-1/5 | V-U- |
| 34. | KOLAKAR<br>BASAVARAJ<br>RAJAPPA   | Boks | Bok.  | Bok   | Ball  | Bak   | Bok   | Bak    | Bl    | 肚上   | Fok   | Bak   | D-I  |