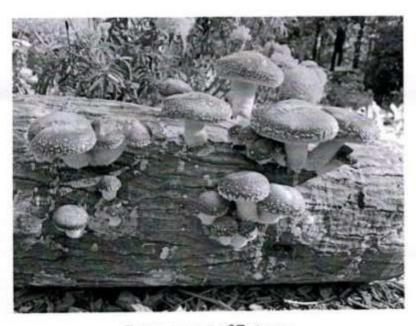

## Add-on Certificate Course

On

Sericulture

Organised by

Department of Zoology

Course incharge

Mr. Mali G. S.

Mr. Gobbi S. D.

# Add on certificate course on sericulture

#### Sericulture

#### Title- Add on Certificate Course on Sericulture.