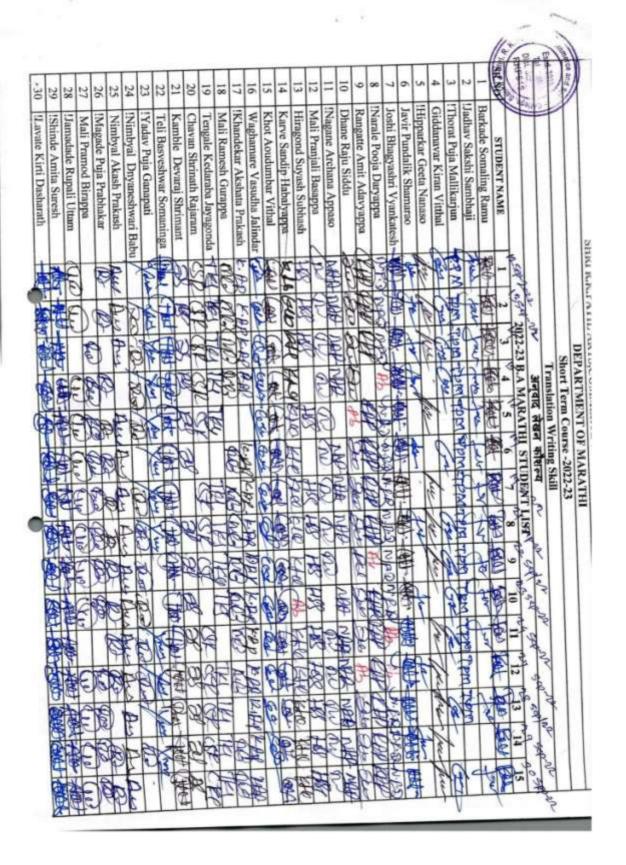

# Add on Certificate Course On Sericulture

| Sr.<br>No. | No. of Students                 |  |
|------------|---------------------------------|--|
| 1          | KATRAL PRAKASH MADANNA          |  |
| 2          | KULANGI PAVAN PRABHAKAR         |  |
| 3          | SAWANT ASMITA MOHAN             |  |
| 4          | MULLA ISMAIL BADESAHEB          |  |
| 5          | BIRADAR BALACHANDRA BABURAY     |  |
| 6          | SHINGADE SUNIL DASHARATH        |  |
| 7          | NAGANE MAHESHWARI SAMBHAJI      |  |
| 8          | MORADI VIRESH SURESH            |  |
| 9          | VAGHOLI ANIL SAHEBGOUDA         |  |
| 10         | KARAJANAGI BASAVPOOJA MAHADEV   |  |
| 11         | WAGOLI ASHOK GURUPAD            |  |
| 12         | GEJJI ANAND MURIGEPPA           |  |
| 13         | PAWAR LAXMIKANT BHAIRAVNATH     |  |
| 14         | BHANDARKAVATE VITTHAL BHIMRAY   |  |
| 15         | MUCHANDI SHASHIKALA SHRISHAIL   |  |
| 16         | SUSALAD BILENSIDDA SHIVANNA     |  |
| 17         | LONI RAJASHRI BALAPPA           |  |
| 18         | SANADI SUKHADEV SAMBHAJI        |  |
| 19         | BIRADAR SOMANGOUNDA SHANKAR     |  |
| 20         | KUMBAR ANAND GANAPATI           |  |
| 21         | CHOUGULE SUREKHA MAYAPPA        |  |
| 22         | GOBBI GANESH PRABHULING         |  |
| 23         | RUPANAVAR YOGESH JAKKAPPA       |  |
| 24         | ANKALKOT SHIVASHANKAR SHRISHAIL |  |
| 25         | MADABHAVI SACHIN SANGMESH       |  |
| 26         | UMARANI SHRIDHAR MALLIKARJUN    |  |
| 27         | SAWANT DAYANAND SHAHAJI         |  |

| 28 | KARAJAGI AKSHATA SURESH       |  |
|----|-------------------------------|--|
| 29 | KOTAGOND OMKAR SANJAY         |  |
| 30 | BIRADAR MAHESH MAHADEV        |  |
| 31 | TUPSOUNDARYA SHREYASH MAHADEV |  |
| 32 | BIRADAR SACHIN MALLIKARJUN    |  |
| 33 | JAMAGOND BHIMANNA MALLIKARJUN |  |
| 34 | KOLAKAR BASAVARAJ RAJAPPA     |  |
| 35 | SHINDE VAIBHAV VILAS          |  |
| 36 | SUTAR SONALI RAJENDRA         |  |
| 37 | MALHALKAR ARUN BABASO         |  |
| 38 | AWATI VIJAYALAXMI CHANNAPPA   |  |
| 39 | RATHOD SANDESH GOVIND         |  |
| 40 | AKKI VINOD ARUN               |  |