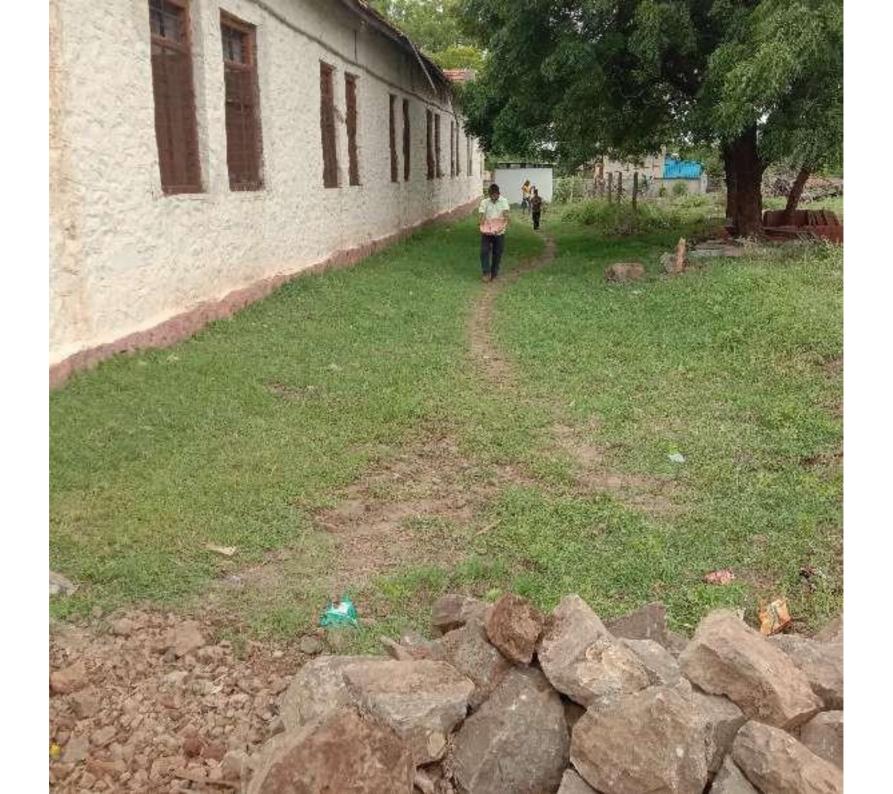

#### **Title of the Practice:**

Cleanliness Drive In College Campus

#### **The Practice**

Students, staff and teachers are informed by the College authority on the notice board of the Shri.R.K.P.ACS College, Sankh about the time and date of cleanliness drive programme. They have also informed that the programme will be monitored by PO of Shri.R.K.P.ACS College. Students, staff, teachers all are actively participated in the programme.

#### **Evidence of Success**

Inspired by the programme NSS wings frequently arranged such programmme in college and nearby places and students are now quite aware to make their surrounding clean.