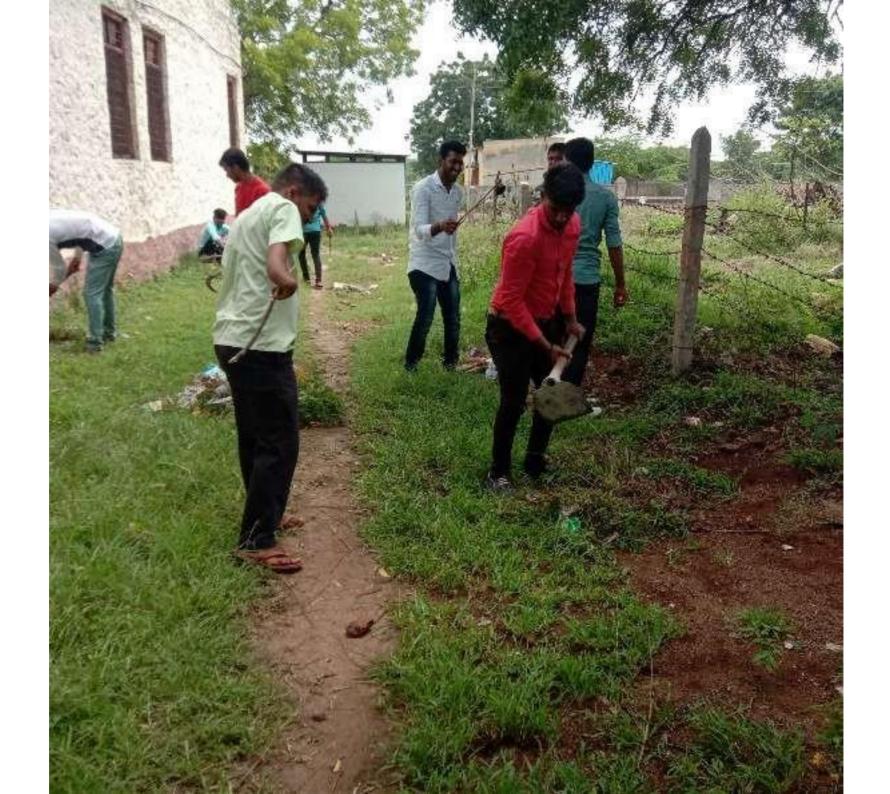

#### **Title of the Practice:**

Cleanliness Drive In College Campus

#### **The Practice**

Students, staff and teachers are informed by the College authority on the notice board of the Shri.R.K.P.ACS College, Sankh about the time and date of cleanliness drive programme. They have also informed that the programme will be monitored by PO of Shri.R.K.P.ACS College. Students, staff, teachers all are actively participated in the programme.

#### **Evidence of Success**

Inspired by the programme NSS wings frequently arranged such programmme in college and nearby places and students are now quite aware to make their surrounding clean.