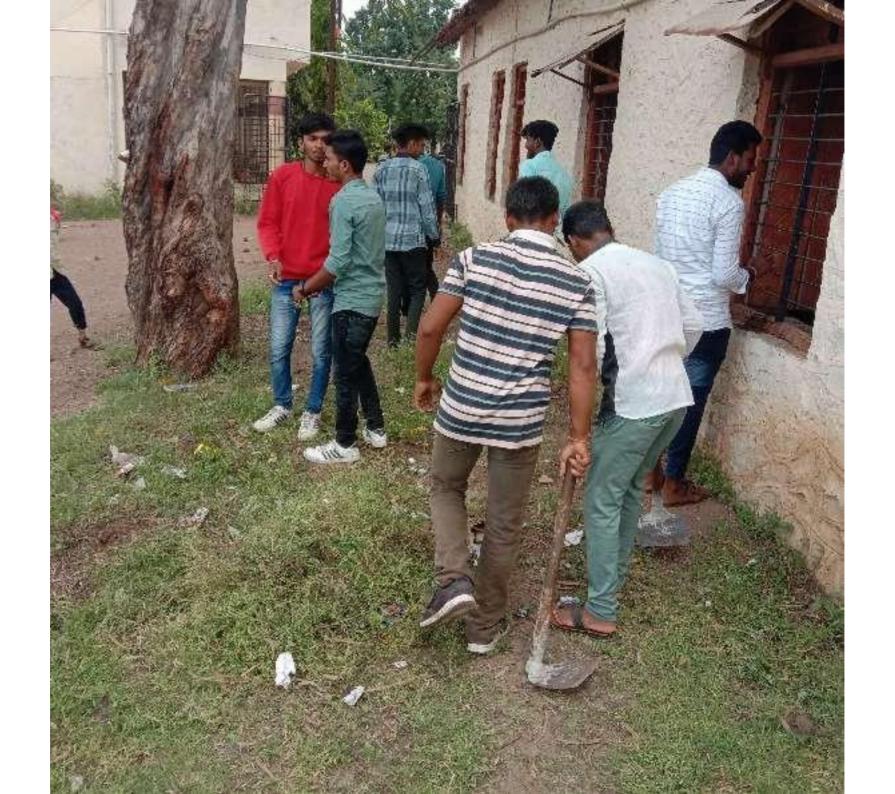

#### **Title of the Practice:**

Cleanliness Drive In College Campus

#### **The Practice**

Students, staff and teachers are informed by the College authority on the notice board of the Shri.R.K.P.ACS College, Sankh about the time and date of cleanliness drive programme. They have also informed that the programme will be monitored by PO of Shri.R.K.P.ACS College. Students, staff, teachers all are actively participated in the programme.

#### **Evidence of Success**

Inspired by the programme NSS wings frequently arranged such programmme in college and nearby places and students are now quite aware to make their surrounding clean.