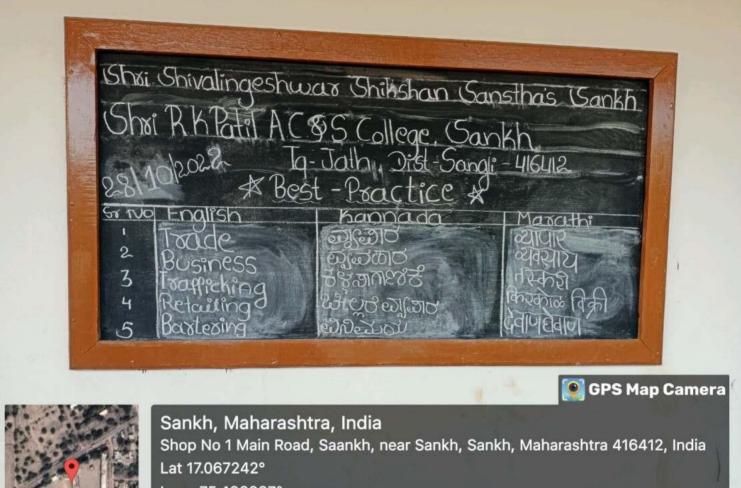

**Practice:** The College displays five new English words on the notice board every day. The students, as theyenter into the premises, see the new words written on the notice board and read them and learn new words every day. This habit of learning new words helps to improve their vocabulary and spellings. It helps to improve their English.