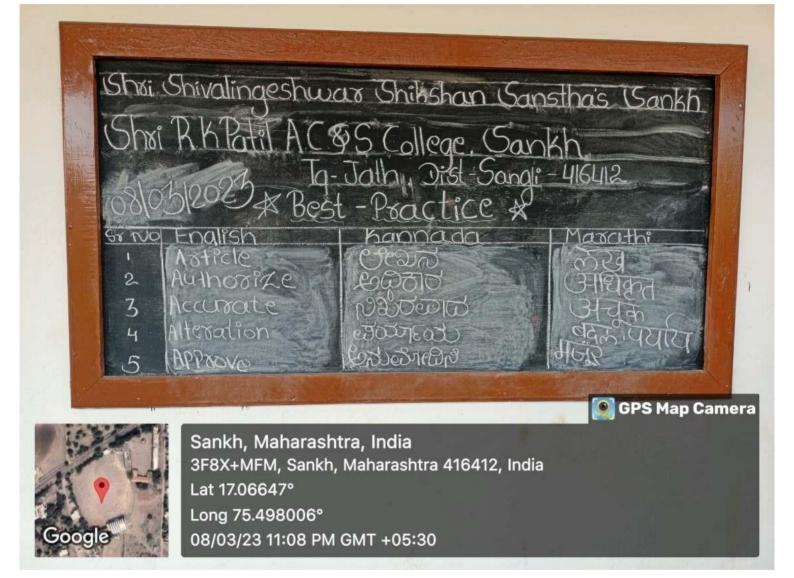

**Practice:** The College displays five new English words on the notice board every day. The students, as theyenter into the premises, see the new words written on the notice board and read them and learn new words every day. This habit of learning new words helps to improve their vocabulary and spellings. It helps to improve their English.

# New Words for New Day

18/02/22 10:56 AM GMT +05:30

| 0n8<br>69                       | i R K Patil AC<br>03/2022 To<br>\$ Be                                       | \$S College, Sa<br>1-Jalh, Dist-San<br>st-Practice \$                                                                                                                                                                                                                                                                                                                                                                                                                                                                                                                                                                                                                                                                                                                                                                                                                                                                                                                                                                                                                                                                                                                                                                                                                                                                                                                                                                                                                                                                                                                                                                                                                            |                                                                                              |
|---------------------------------|-----------------------------------------------------------------------------|----------------------------------------------------------------------------------------------------------------------------------------------------------------------------------------------------------------------------------------------------------------------------------------------------------------------------------------------------------------------------------------------------------------------------------------------------------------------------------------------------------------------------------------------------------------------------------------------------------------------------------------------------------------------------------------------------------------------------------------------------------------------------------------------------------------------------------------------------------------------------------------------------------------------------------------------------------------------------------------------------------------------------------------------------------------------------------------------------------------------------------------------------------------------------------------------------------------------------------------------------------------------------------------------------------------------------------------------------------------------------------------------------------------------------------------------------------------------------------------------------------------------------------------------------------------------------------------------------------------------------------------------------------------------------------|----------------------------------------------------------------------------------------------|
| 51 TVC<br>1<br>2<br>3<br>4<br>5 | Finalish<br>Fossil<br>Evolution<br>Herpetology<br>Ornithology<br>Virologist | స్తినియి కర<br>లెకినియి కర<br>లెకిని గిరింక్రి జిలిగి జిలి జిల | Mascethi<br>द्वीवाश्म<br>उत्कांती<br>अर्टपटपार विजान<br>प्रक्रीशास्त्र<br>विद्यापुशास्त्रज्ञ |
| -1.953                          | Sankh, Mahara                                                               | shtra, India                                                                                                                                                                                                                                                                                                                                                                                                                                                                                                                                                                                                                                                                                                                                                                                                                                                                                                                                                                                                                                                                                                                                                                                                                                                                                                                                                                                                                                                                                                                                                                                                                                                                     | GPS Map Cam                                                                                  |