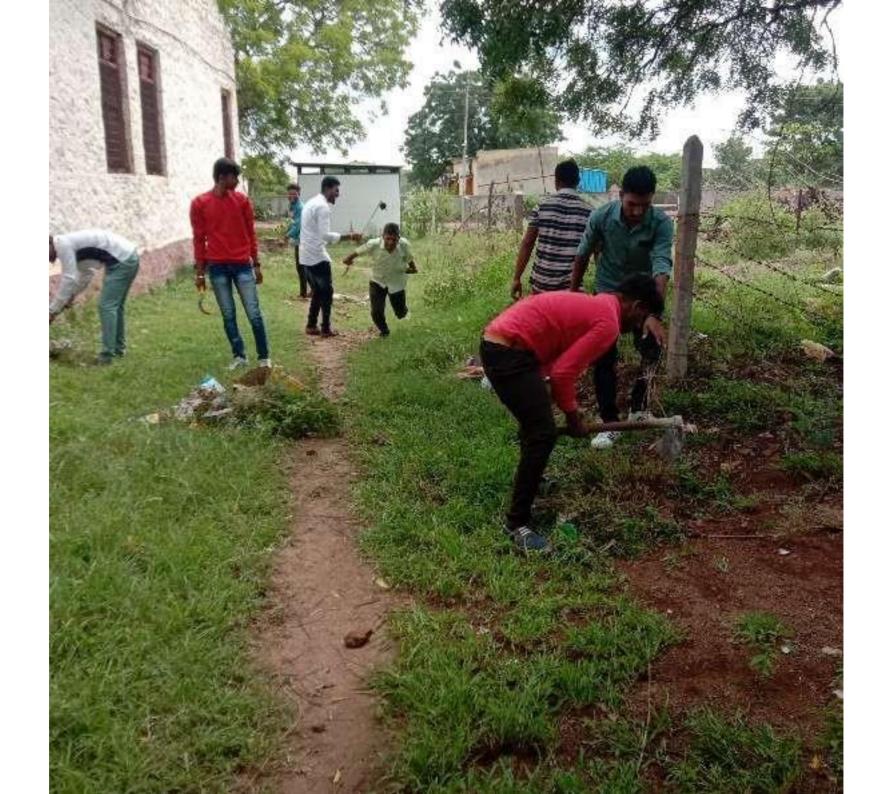

#### **Title of the Practice:**

Cleanliness Drive In College Campus

#### **The Practice**

Students, staff and teachers are informed by the College authority on the notice board of the Shri.R.K.P.ACS College, Sankh about the time and date of cleanliness drive programme. They have also informed that the programme will be monitored by PO of Shri.R.K.P.ACS College. Students, staff, teachers all are actively participated in the programme.

#### **Evidence of Success**

Inspired by the programme NSS wings frequently arranged such programmme in college and nearby places and students are now quite aware to make their surrounding clean.