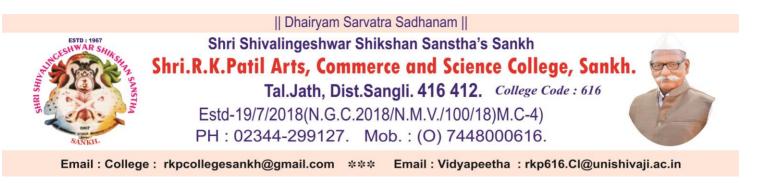

#### **Title of the Practice:**

Cleanliness Drive In College Campus

#### **The Practice**

Students, staff and teachers are informed by the College authority on the notice board of the Shri.R.K.P.ACS College, Sankh about the time and date of cleanliness drive programme. They have also informed that the programme will be monitored by PO of Shri.R.K.P.ACS College. Students, staff, teachers all are actively participated in the programme.

#### **Evidence of Success**

Inspired by the programme NSS wings frequently arranged such programmme in college and nearby places and students are now quite aware to make their surrounding clean.