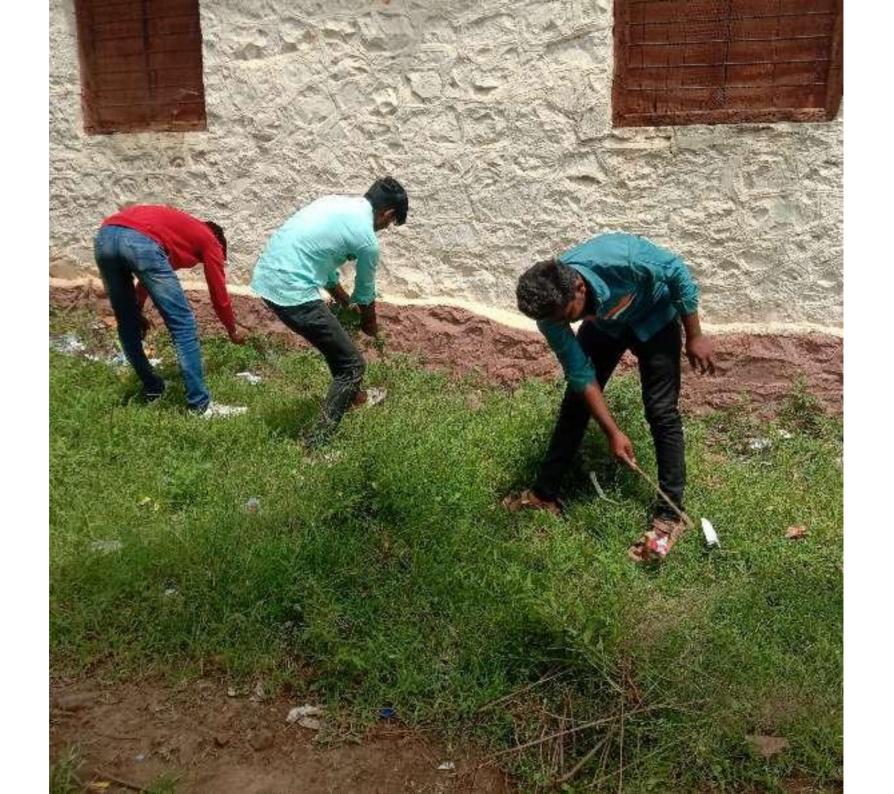

- To arrange dustbin with Blue and Green-color for Recycled and Unrecyclable waste respectively in view of making students aware about classification of wastes.
- To plant trees in and around school premises and encourage students for tree plantation. Reuse of waste material.
- Initiatives to curb green house effect. Weeding out/recording of the old files, records as per procedure.
- All kinds of waste material like broken furniture, unusable equipment, defunct vehicles etc. should be completely removed from the premises of institutions.
- To pick up non-biodegradable plastic and create awareness to keep the environment and surroundings clean

#### **The Practice**

Students, staff and teachers are informed by the College authority on the notice board of the Shri.R.K.P.ACS College, Sankh about the time and date of cleanliness drive programme. They have also informed that the programme will be monitored by PO of Shri.R.K.P.ACS College. Students, staff, teachers all are actively participated in the programme.