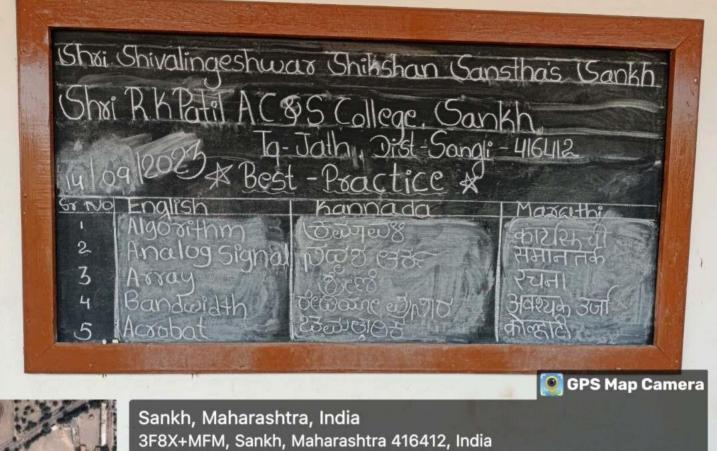

**Practice:** The College displays five new English words on the notice board every day. The students, as theyenter into the premises, see the new words written on the notice board and read them and learn new words every day. This habit of learning new words helps to improve their vocabulary and spellings. It helps to improve their English.

Sankh, Maharashtra, India 3F8X+MFM, Sankh, Maharashtra 416412, India Lat 17.06647° Long 75.498006° 14/09/23 08:59 PM GMT +05:30

\

**Best Practices II** 