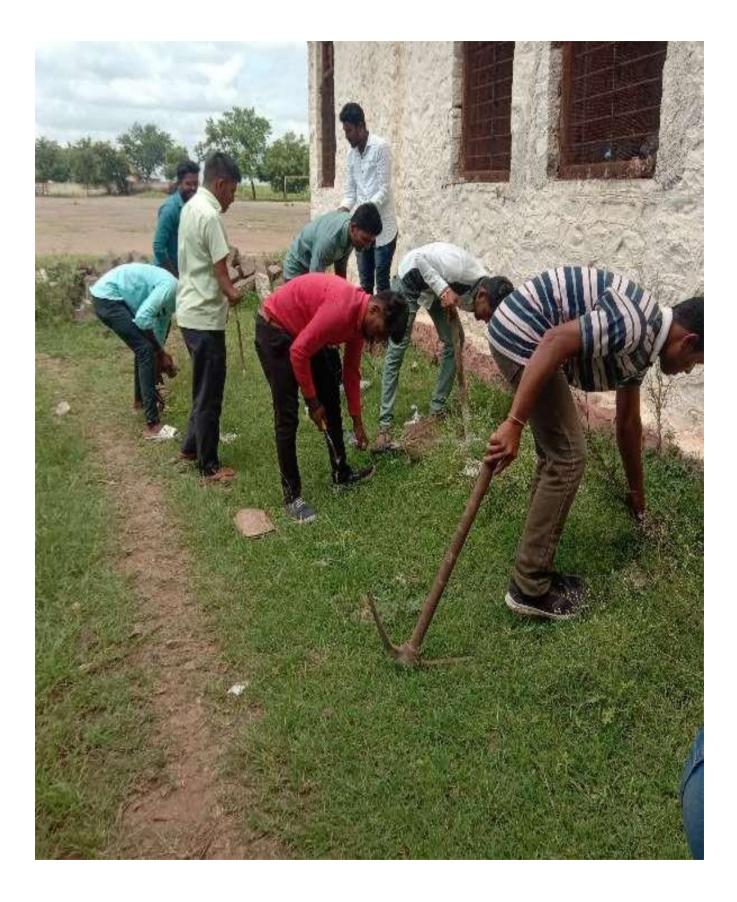

#### **The Practice**

Students, staff and teachers are informed by the College authority on the notice board of the Shri.R.K.P.ACS College, Sankh about the time and date of cleanliness drive programme. They have also informed that the programme will be monitored by PO of Shri.R.K.P.ACS College. Students, staff, teachers all are actively participated in the programme.

#### **Evidence of Success**

Inspired by the programme NSS wings frequently arranged such programmme in college and nearby places and students are now quite aware to make their surrounding clean.