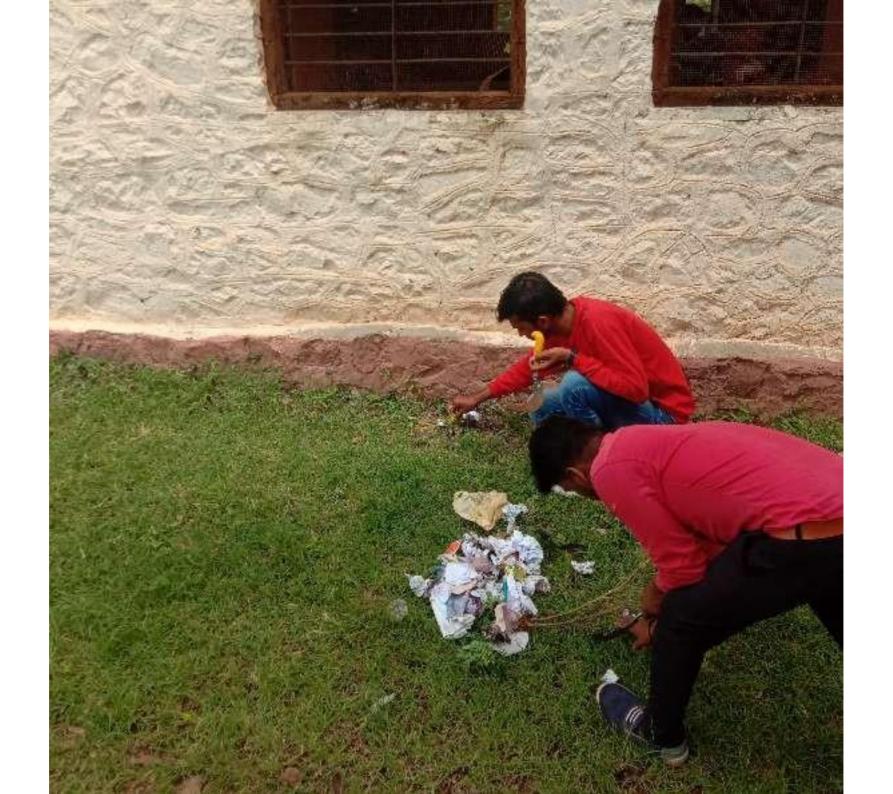

#### **The Practice**

Students, staff and teachers are informed by the College authority on the notice board of the Shri.R.K.P.ACS College, Sankh about the time and date of cleanliness drive programme. They have also informed that the programme will be monitored by PO of Shri.R.K.P.ACS College. Students, staff, teachers all are actively participated in the programme.

#### **Evidence of Success**

Inspired by the programme NSS wings frequently arranged such programmme in college and nearby places and students are now quite aware to make their surrounding clean.