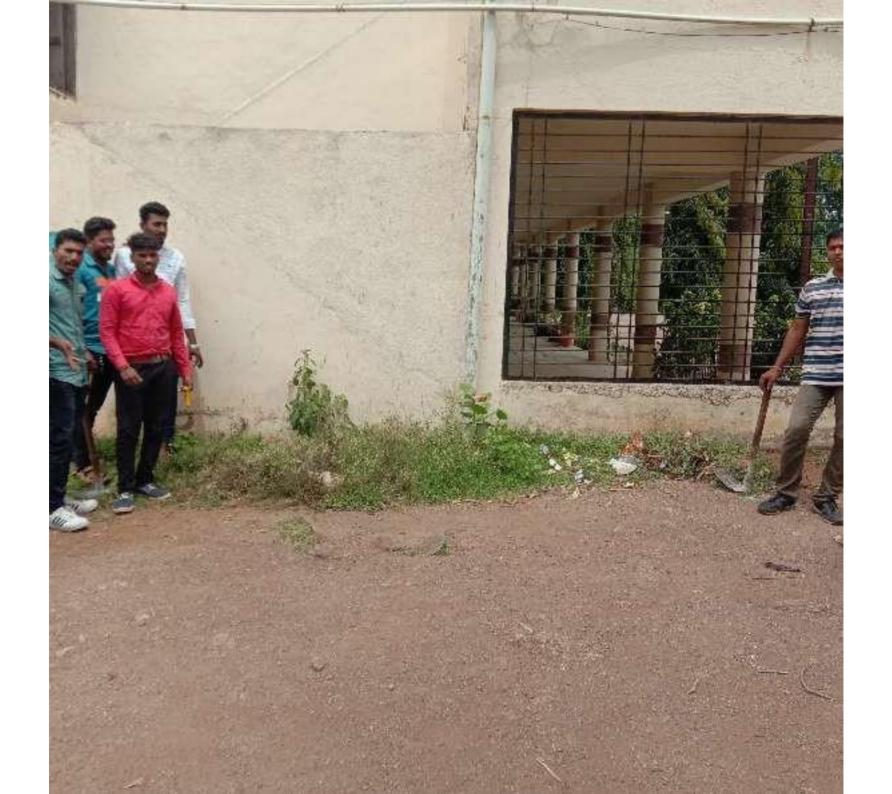

#### **The Practice**

Students, staff and teachers are informed by the College authority on the notice board of the Shri.R.K.P.ACS College, Sankh about the time and date of cleanliness drive programme. They have also informed that the programme will be monitored by PO of Shri.R.K.P.ACS College. Students, staff, teachers all are actively participated in the programme.

#### **Evidence of Success**

Inspired by the programme NSS wings frequently arranged such programmme in college and nearby places and students are now quite aware to make their surrounding clean.