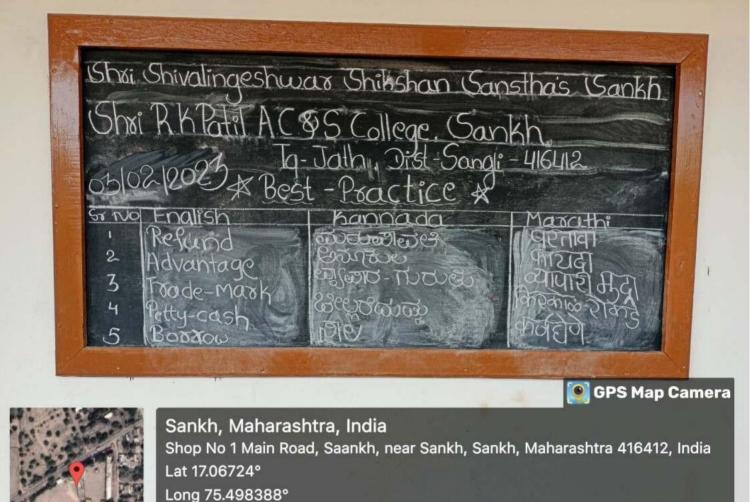

**Practice:** The College displays five new English words on the notice board every day. The students, as theyenter into the premises, see the new words written on the notice board and read them and learn new words every day. This habit of learning new words helps to improve their vocabulary and spellings. It helps to improve their English.