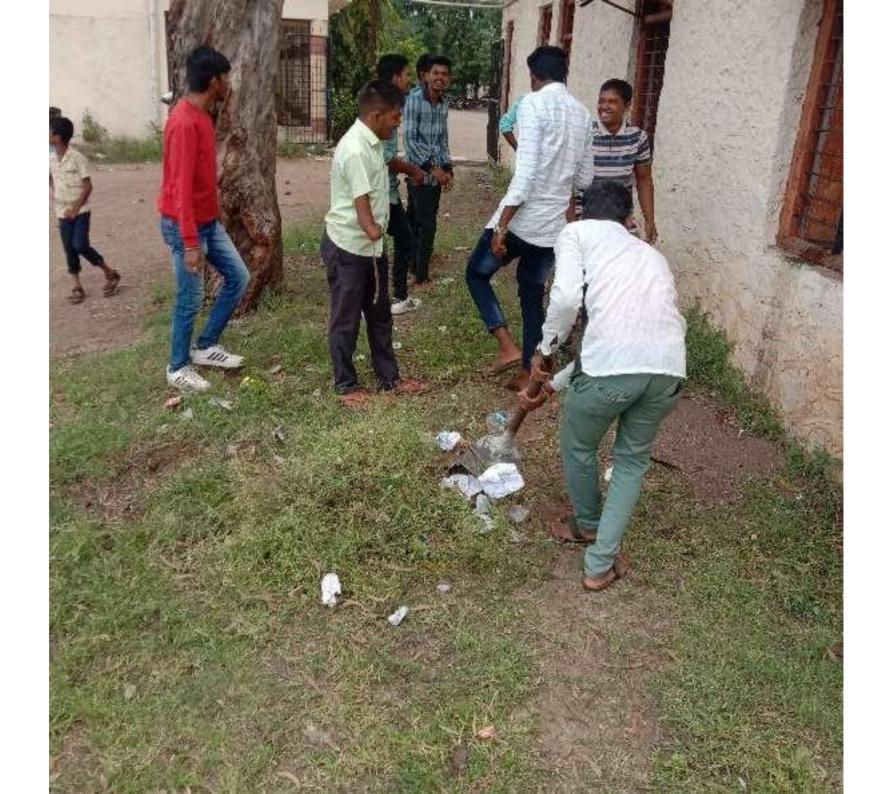

#### **The Practice**

Students, staff and teachers are informed by the College authority on the notice board of the Shri.R.K.P.ACS College, Sankh about the time and date of cleanliness drive programme. They have also informed that the programme will be monitored by PO of Shri.R.K.P.ACS College. Students, staff, teachers all are actively participated in the programme.

#### **Evidence of Success**

Inspired by the programme NSS wings frequently arranged such programmme in college and nearby places and students are now quite aware to make their surrounding clean.