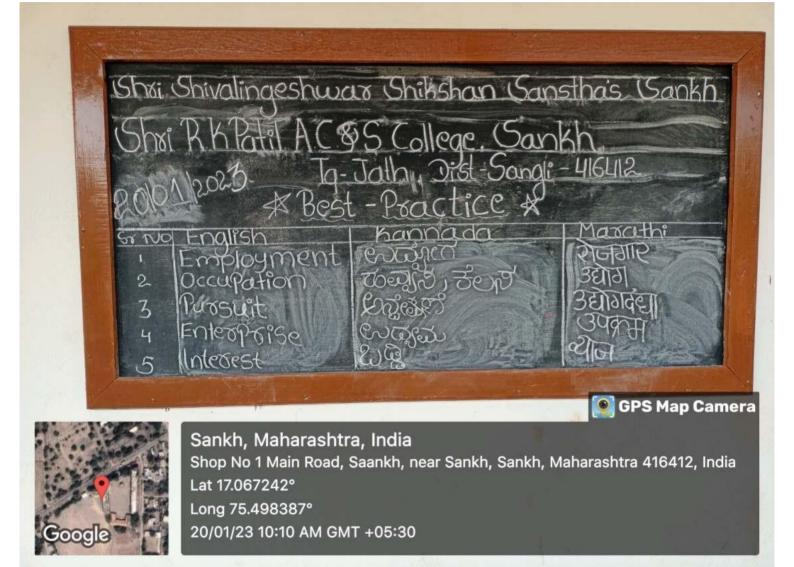

**Practice:** The College displays five new English words on the notice board every day. The students, as theyenter into the premises, see the new words written on the notice board and read them and learn new words every day. This habit of learning new words helps to improve their vocabulary and spellings. It helps to improve their English.